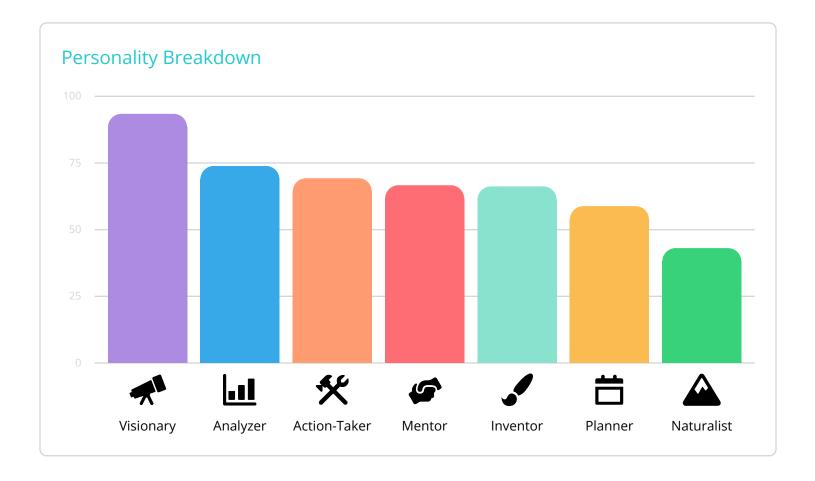

# Your personality blend is Visionary | Analyzer

You are drawn to others who share your interest and curiosity in the world. A natural leader and full of ambition, you're often the one presenting the paper that others have come to hear. Others look up to you and follow your lead. You are a deep thinker, and you enjoy learning new things. You also always have a suggestion for something new that you want to check out or learn about, and your friends appreciate getting new ideas from you. You are happiest when surrounded by other people, and you thrive when you are out in the world. However, you also enjoy a quiet evening at home with several close friends, full of invigorating discussion and deep thinking.