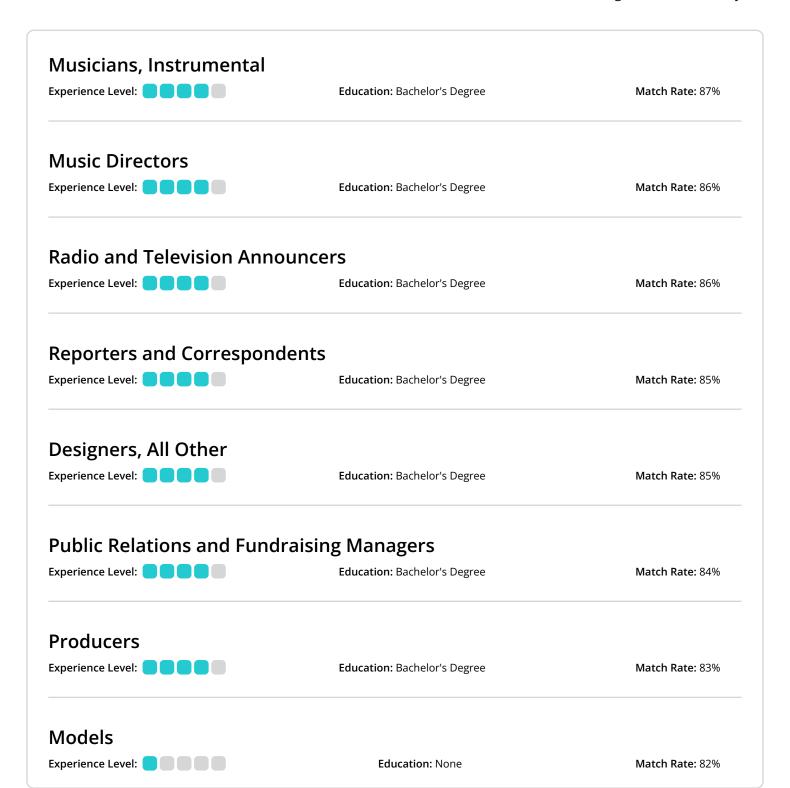

# Top 10 Career Matches

## **Copy Writers**

**Experience Level:** Education: Bachelor's Degree Match Rate: 88%

#### Actors