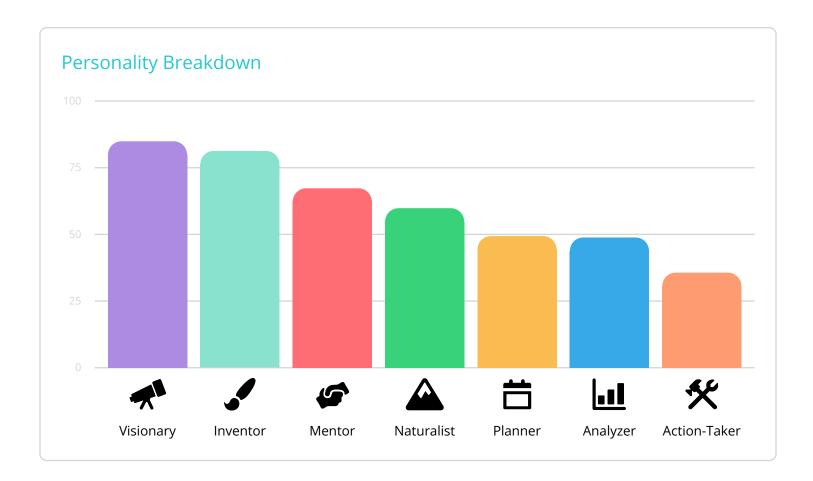

# Your personality blend is Visionary | Inventor

You are sociable by nature with an eye for the eclectic. You enjoy being around others and are especially attracted to the creative world. The lead in the play, the artistic mind power behind the big idea, or the performer, you always shine. Others are drawn to you and admire you. You thrive out in the world and appreciate being surrounded by other people. The only exception to this is when you are working in the creative realm, finding yourself completely engrossed in a project for hours at a time.

### Complements

You work well with Inventors who share your creative mind and your ability to work in a sometimes chaotic work environment. When you get together with your Inventor colleagues, the ideas start to flow, and you feel inspired by putting your minds together. You also appreciate working with your Planner colleagues because as the person who brings the 'big ideas,' you rely on someone to take care of and remember the details. You and your Planner coworkers make the perfect team, working in tandem to cover all aspects of a project.

### **Conflicts**

As a natural leader and an easygoing person, you are fortunate in that you work well with all types of colleagues. However, you may find that if there are too many other Visionaries on your team, you get the feeling that there are 'too many cooks in the kitchen.' This can be frustrating for you and those on your team as they may be confused about who to follow. You may find that you have to adjust your leadership style a bit for your Action-Taker colleagues who prefer solitary work. You are a team-oriented and people-oriented person, and it can be hard to remember that there are those types of people who work best alone.

#### **Best Work Environments**

- Gives you authority over your creative process
- · Is fast-paced
- · Offers a combination of autonomy and teamwork
- Sustains open-mindedness